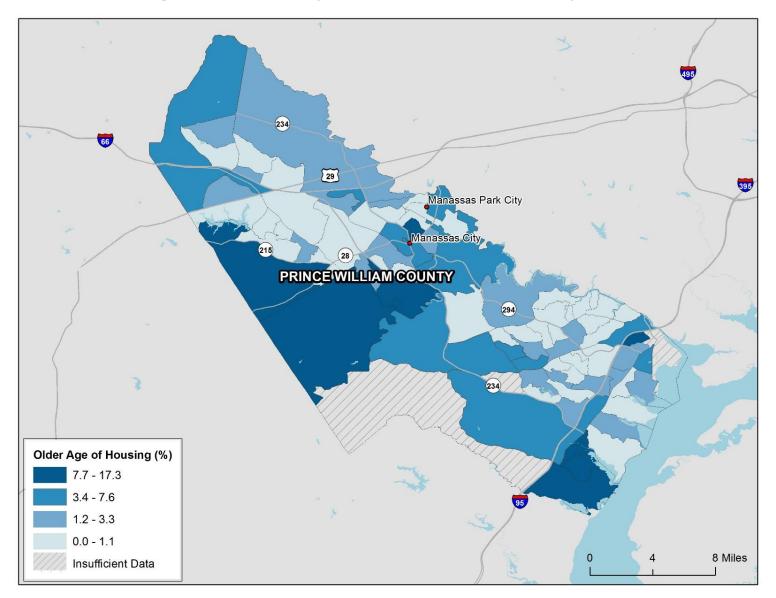

## Older Age of Housing in Prince William County, VA (including Manassas City and Manassas Park City), 2009-2013