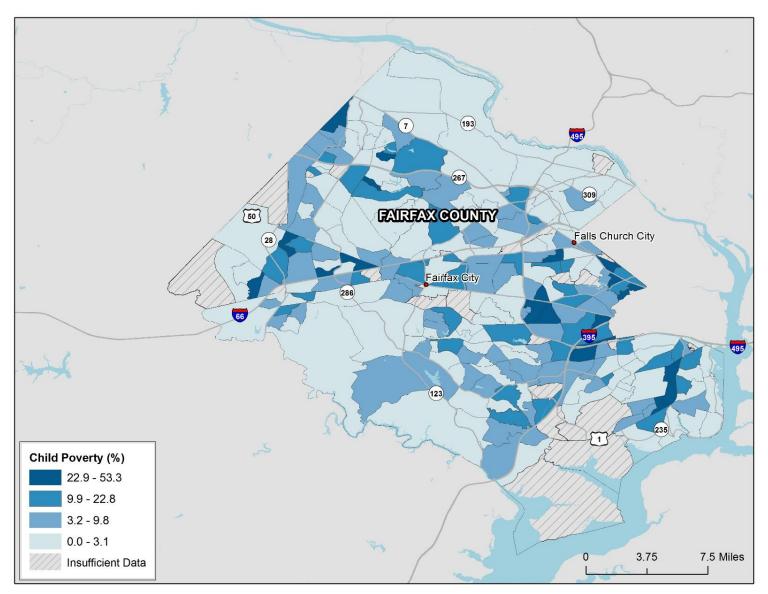

# Child Poverty in Fairfax County, VA (including Fairfax City and Falls Church City), 2009-2013