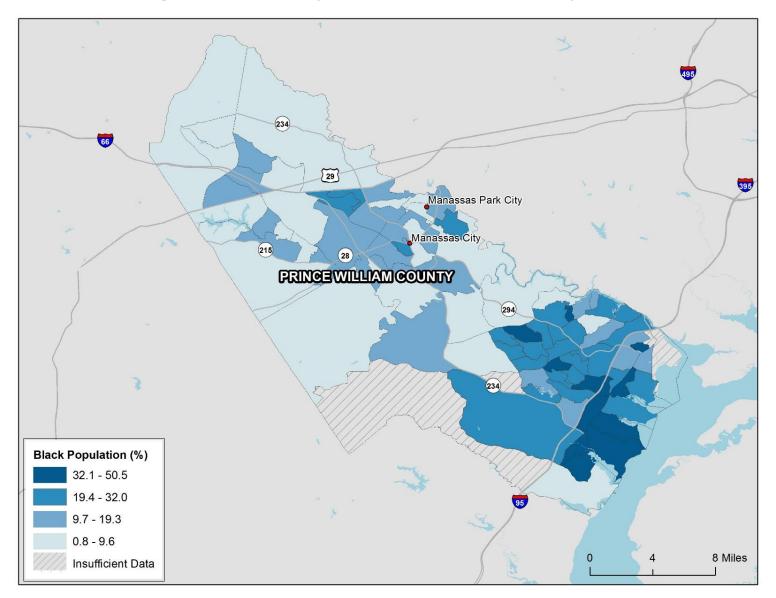

## Non-Hispanic Black Population in Prince William County, VA (including Manassas City and Manassas Park City), 2009-2013