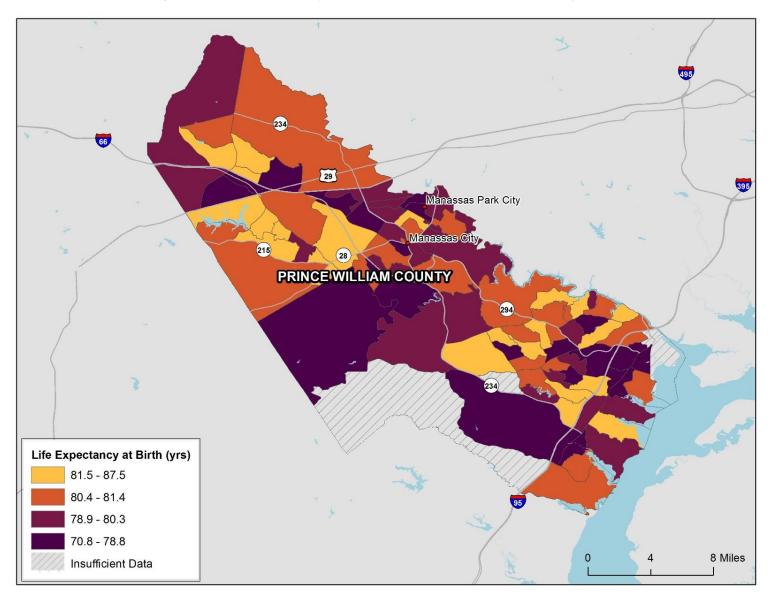

## Life Expectancy at Birth in Prince William County, VA (including Manassas City and Manassas Park City) 2007-2013