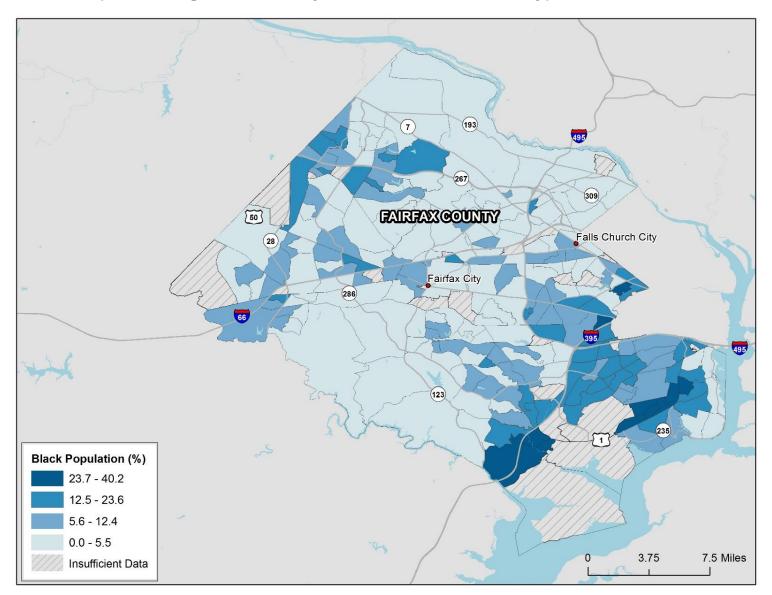

## Non-Hispanic Black Population in Fairfax County, VA (including Fairfax City and Falls Church City), 2009-2013