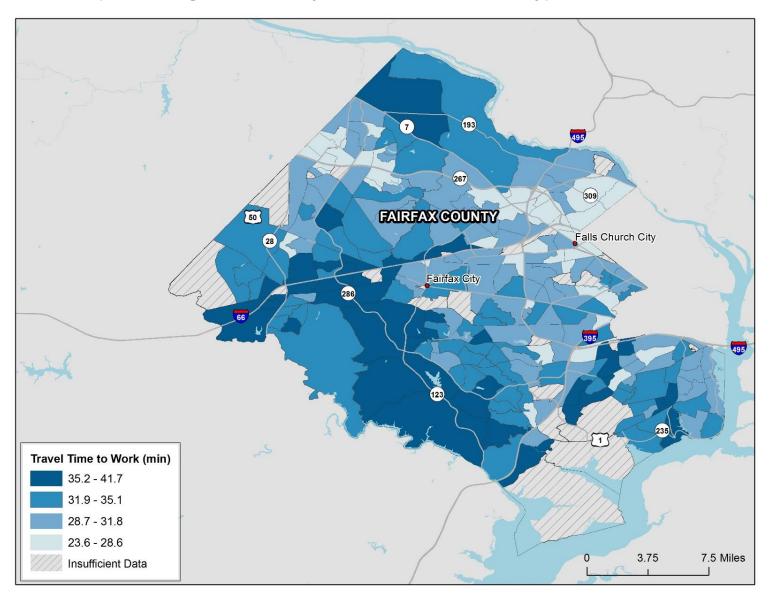

## Travel Time to Work in Fairfax County, VA (including Fairfax City and Falls Church City), 2009-2013