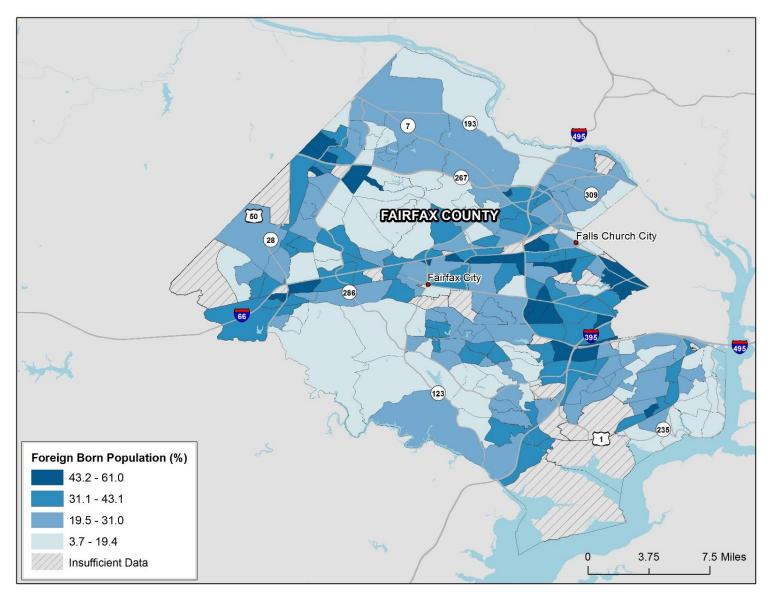

## Foreign Born Population in Fairfax County, VA (including Fairfax City and Falls Church City), 2009-2013