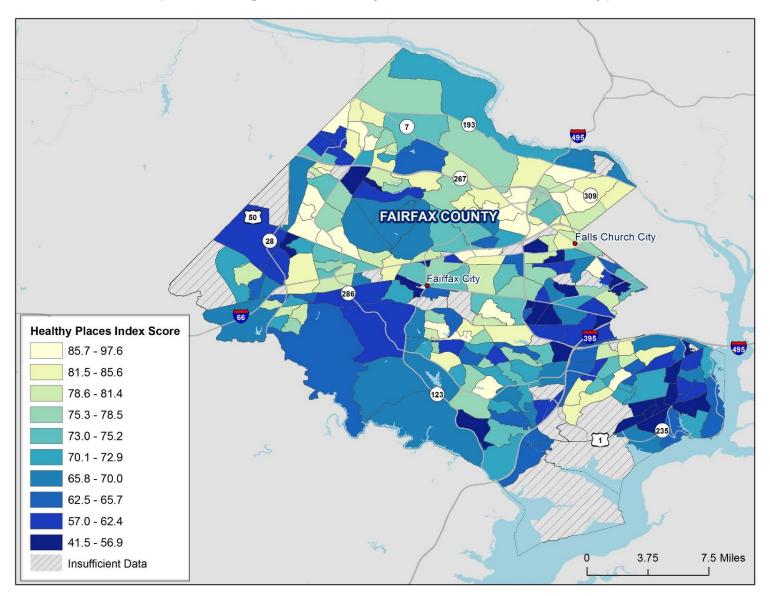

## Healthy Places Index Scores in Fairfax County, VA (including Fairfax City and Falls Church City)