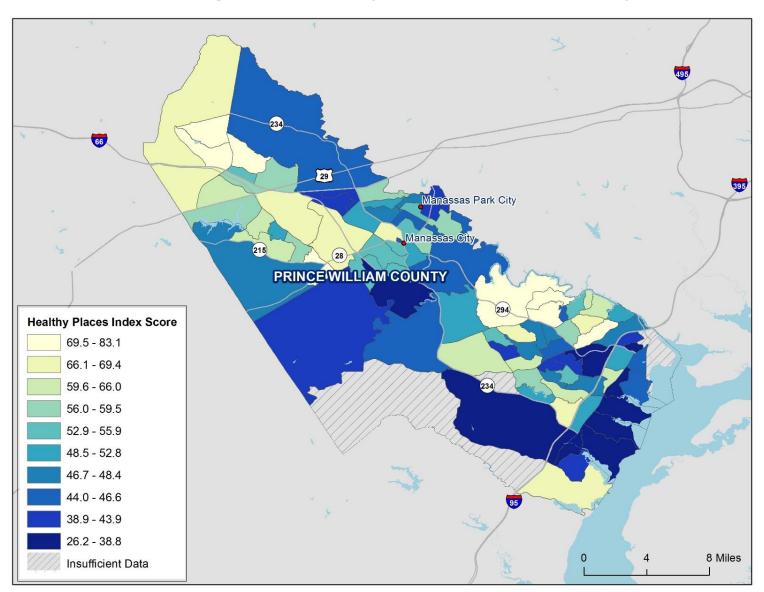

### Healthy Places Index Scores in Prince William County, VA (including Manassas City and Manassas Park City)