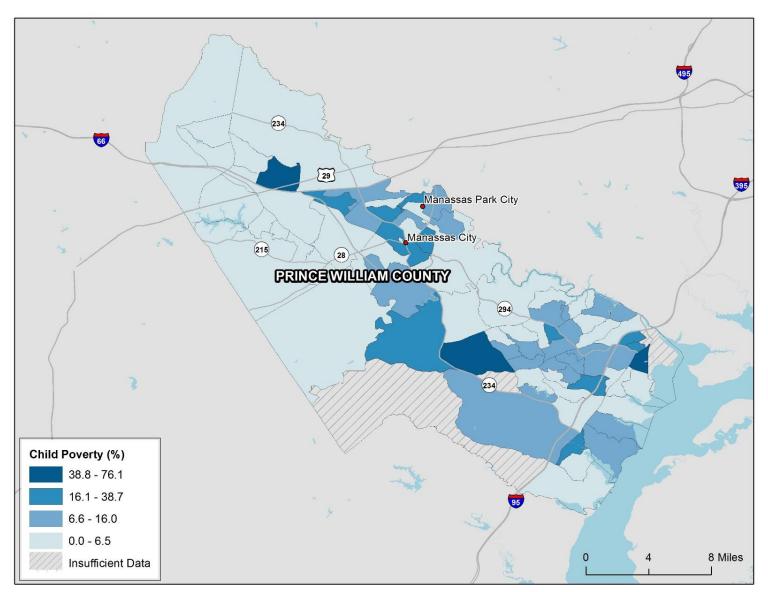

## Child Poverty in Prince William County, VA (including Manassas City and Manassas Park City), 2009-2013