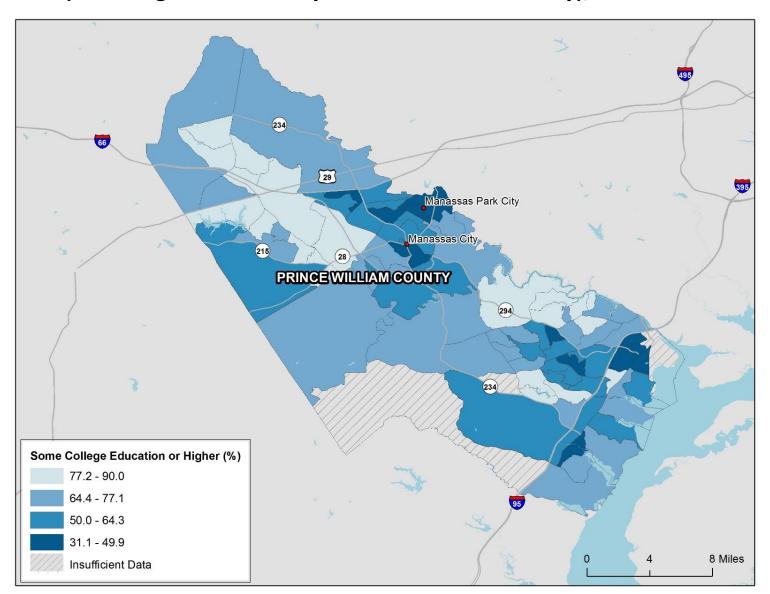

## Some College Education or Higher in Prince William County, VA (including Manassas City and Manassas Park City), 2009-2013