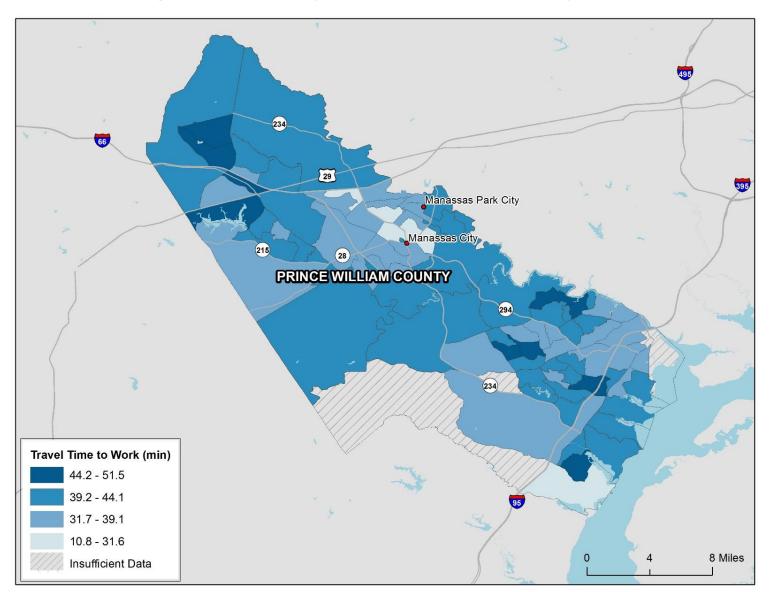

### Travel Time to Work in Prince William County, VA (including Manassas City and Manassas Park City), 2009-2013