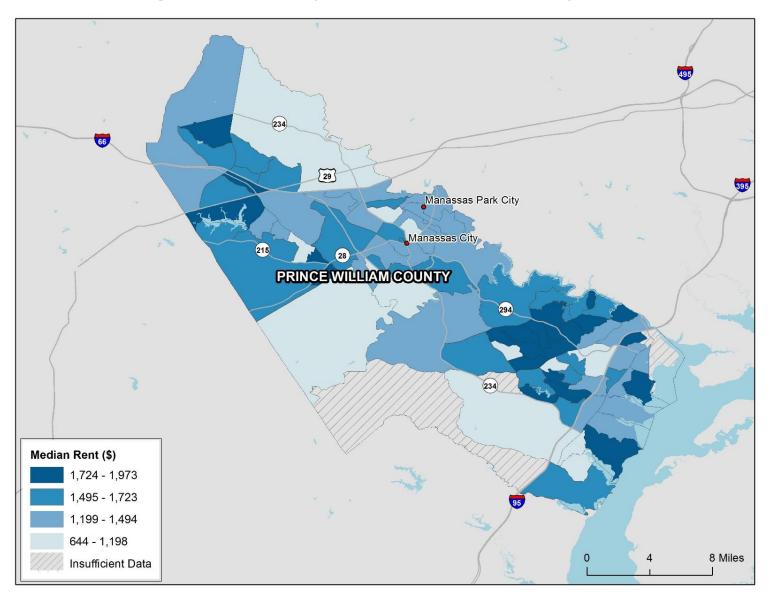

# Median Rent in Prince William County, VA (including Manassas City and Manassas Park City), 2009-2013