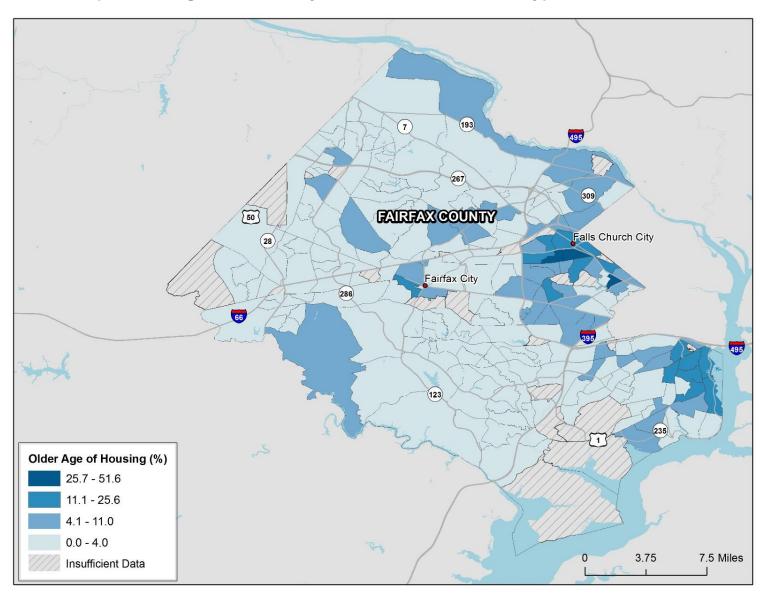

## Older Age of Housing in Fairfax County, VA (including Fairfax City and Falls Church City), 2009-2013