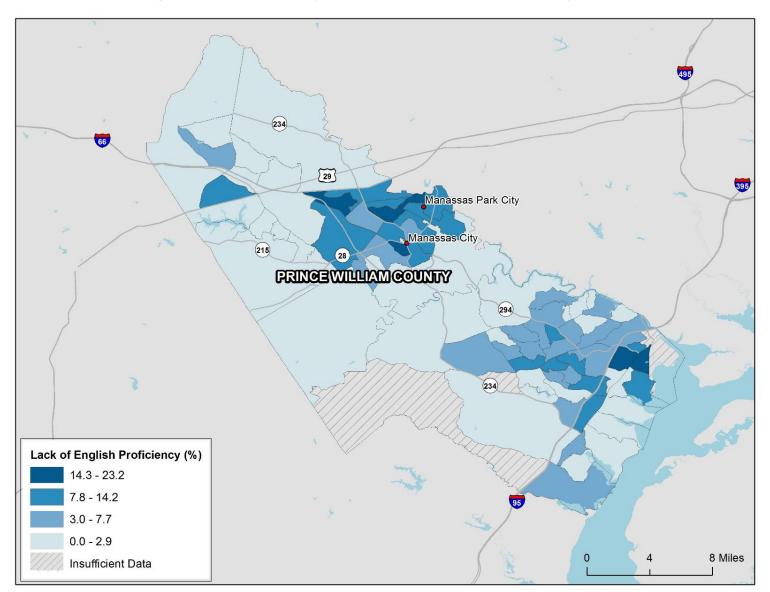

## Lack of English Proficiency in Prince William County, VA (including Manassas City and Manassas Park City), 2009-2013