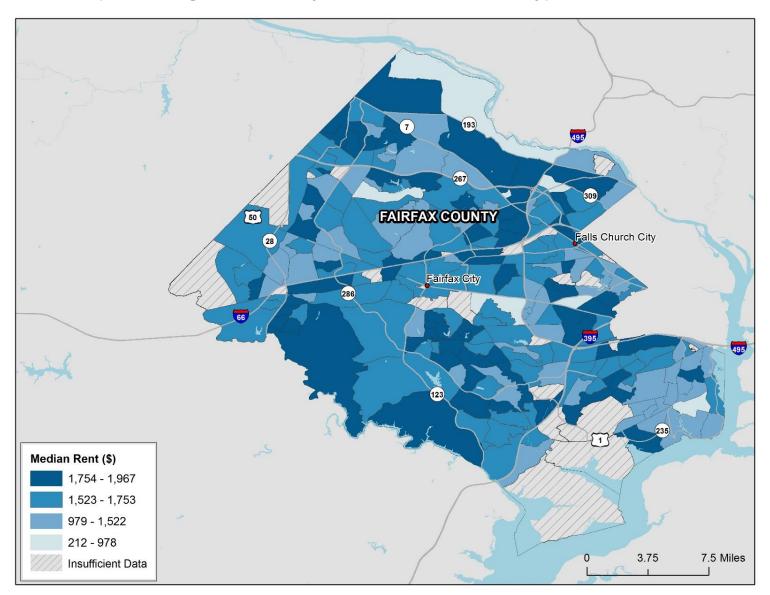

# Median Rent in Fairfax County, VA (including Fairfax City and Falls Church City), 2009-2013