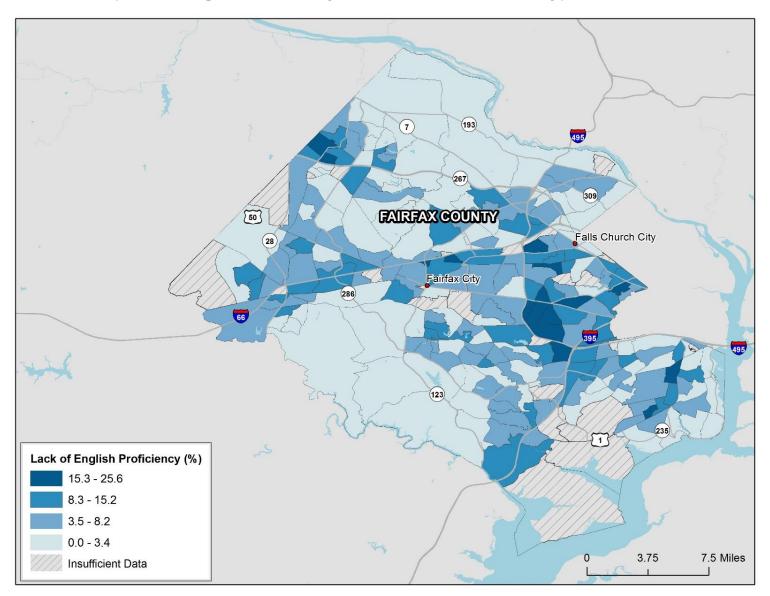

## Lack of English Proficiency in Fairfax County, VA (including Fairfax City and Falls Church City), 2009-2013