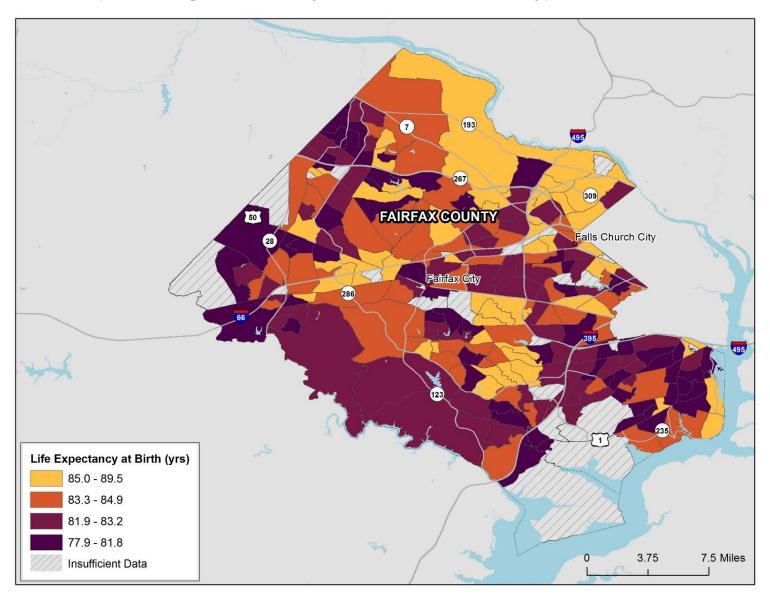

## Life Expectancy at Birth in Fairfax County, VA (including Fairfax City and Falls Church City), 2007-2013