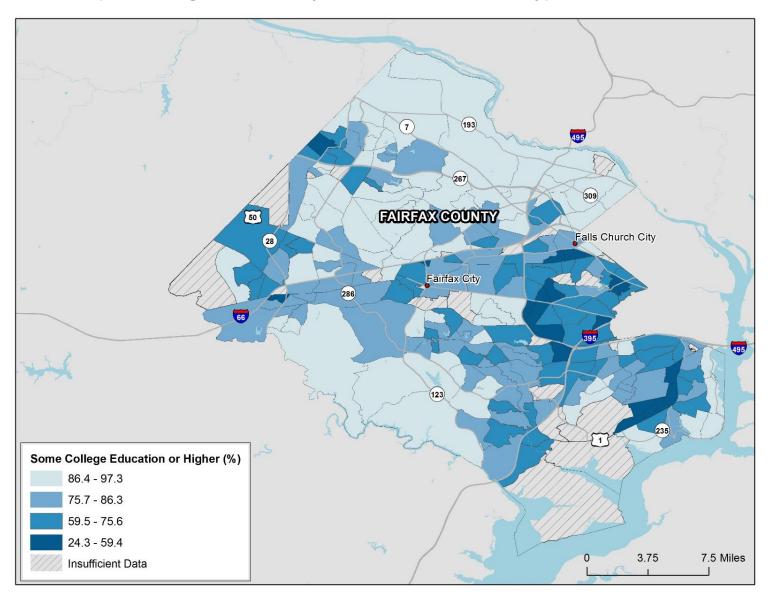

## Some College Education or Higher in Fairfax County, VA (including Fairfax City and Falls Church City), 2009-2013