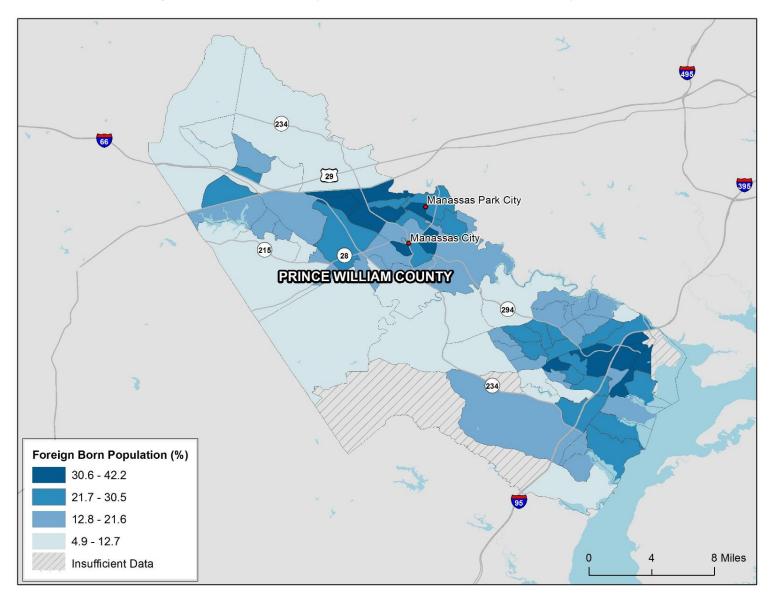

## Foreign Born Population in Prince William County, VA (including Manassas City and Manassas Park City), 2009-2013